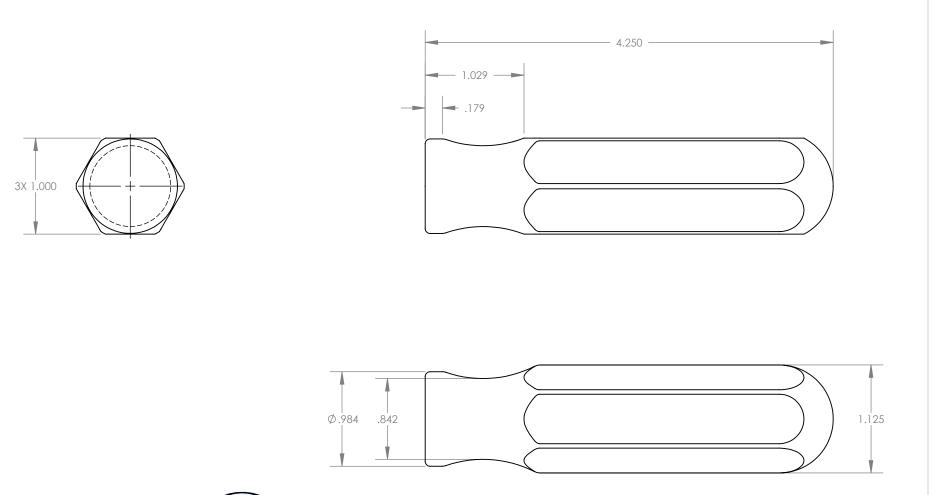

| UNLESS OTHERWISE SPECIFIED:<br>DIMENSIONS ARE IN INCHES                                                                                                                           |      |      |          | TOLERANCES:<br>X.XX= ±0.13 | ST                                            | <b>RITOO</b> |        |
|-----------------------------------------------------------------------------------------------------------------------------------------------------------------------------------|------|------|----------|----------------------------|-----------------------------------------------|--------------|--------|
|                                                                                                                                                                                   | NAME | SIGN | DATE     | X.XXX= ±0.015              |                                               |              |        |
| DRAWN                                                                                                                                                                             | A.T. |      | 11.11.19 | X.XXXX= -0.0015            | The Global 🔪 Source for Stainless Steel Tools |              | 1.0018 |
| APPV'D                                                                                                                                                                            |      |      |          |                            |                                               |              |        |
| MATERIAL:                                                                                                                                                                         |      |      |          |                            | TITLE:                                        |              |        |
| 316 NON-MAGNETIC S.S.                                                                                                                                                             |      |      |          |                            | 1" A/F STAINLESS STEEL SCREWDRIVER HANDLE     |              |        |
| THIS DRAWING IS THE PROPERTY OF STERITOOL, INC. ANY<br>REPRODUCTIONS OR MODIFICATIONS OF THIS DRAWING OR<br>ITS CONTENTS WITHOUT THE CONSENT OF STERITOOL, INC. IS<br>PROHIBITED. |      |      |          |                            |                                               |              | REV:   |
|                                                                                                                                                                                   |      |      |          |                            | SCALE: 1:1                                    | Sheet 1 of 1 | C      |